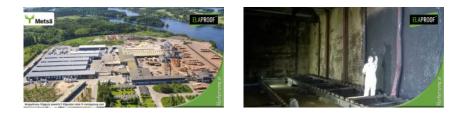

# Sawmill Drying Chamber 280 m<sup>2</sup> | Vilppula

## Arbejdserklæring

At the Vilppula sawmill, seam coating work was carried out, 1838 RMT and the casings and upper parts of the wet main doors were coated, and 280 m<sup>2</sup> of rusted-through areas were patched.